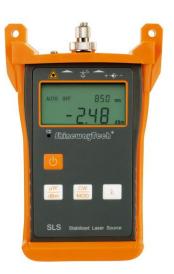

## **SLS-21**

# Entry-level Stabilized Laser Source FTTX

- Applicable on singlemode/multimode fibers
- Unique Output Power Display
- ♦ CW/MOD tones output
- Quick response, no warm-up
- Interchangeable connectors: FC/SC/ST
- 9V alkaline battery/AC adapter
- Power saving: Auto-off setting
- Pocketsize, lightweight and damp-dust-shock proof
- CE, FCC, FDA certificates

SLS-21 series Stabilized Laser Source paired with a ShinewayTech optical power meter can meet the test requirements of fiber identification, attenuation/loss measurements, continuity verification and transmission quality evaluation on singlemode and multimode fibers in LAN/WAN/CATV systems, offering high quality, stability and competitive cost.

#### Specifications

| Specifications        |                                                      |      |          |
|-----------------------|------------------------------------------------------|------|----------|
| Model                 | SLS-21                                               |      |          |
|                       | A-07                                                 | A-00 | B-07     |
| Wavelength (±20nm)    | 1310/1550                                            |      | 850/1300 |
| Output Power          | ≥-7                                                  | ≥0   | ≥-7      |
| Display               | LCD                                                  |      |          |
| Output Mode           | CW, 270Hz,1KHz, 2KHz                                 |      |          |
| Emitter Type          | FP-LD                                                |      |          |
| Connector Type        | FC/PC(Interchangeable SC,ST)                         |      |          |
| Spectrum Width        | ≤ 5nm                                                |      |          |
| Stability             | ±0.05dB/15min,                                       |      |          |
|                       | ±0.10dB/8hr@ 1310/1550; ±0.15dB/8hr@ 850/1300nm      |      |          |
| Fiber Type            | Multi/Single Mode Fiber                              |      |          |
| Auto Off              | After 5 minutes idle                                 |      |          |
| Power Supply          | 9V Alkaline battery(450mAh) / optional 9V AC adapter |      |          |
| Battery Life          | ≥20hours with 9V Alkaline                            |      |          |
| Operating Temperature | -20°C to 50°C                                        |      |          |
| Storage Temperature   | -40°C to 70°C                                        |      |          |